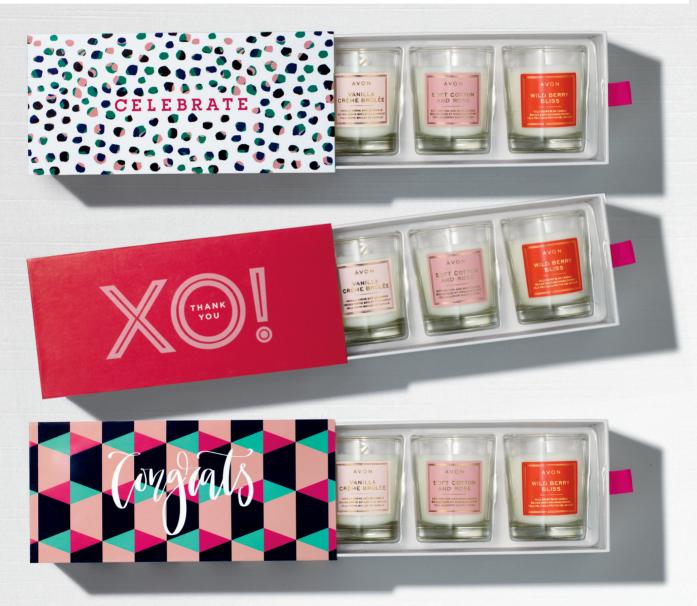

## **EXPRESSION VOTIVE SET**

Each votive set includes a trio of scents from Avon's Home Fragrance Collection (Vanilla Crème Brûlée, Soft Cotton and Rose, and Wild Berry Bliss) and makes the perfect gift. Choose from box designs in three sentiments: Celebrate, Thank You and Congrats. Box, 8<sup>3</sup>/<sub>4</sub>" L x 4" H x 3" D. \$25 each set

Celebrate 878-725 Thank You 878-730 Congrats 878-763