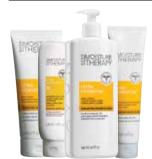

#### MOISTURE THERAPY DAILY SKIN DEFENSE

with vitamins A, C, E & B5. For dry, sensitive skin

Body Wash

Gentle, moisturizing cleanser. 8.4 fl. oz. reg. \$8

ALL 4 FOR \$16 761-156 In-Shower Body Lotion

Instantly locks in moisture. Apply in the shower. Rinse off. 7.8 fl. oz. reg. \$8 **Body Lotion** 

Helps restore skin back to its most healthy-looking state. 16.9 fl. oz. reg. \$10 **Hand Cream** 

Vitamin-enriched formula. 4.2 fl. oz. reg. \$5