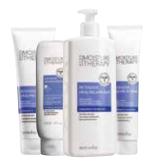

#### MOISTURE THERAPY INTENSIVE HEALING & REPAIR

with Hydraboost Technology®. For extra-dry skin

Body Wash Gently cleanses extra-dry skin. 8.4 fl. oz. reg. \$8

ALL 4 FOR \$16 762-038 **In-Shower Body Lotion** Instantly locks in moisture. Apply in the shower.

in the shower. Rinse off. 7.8 fl. oz. reg. \$8 **Body Lotion** 

Provides 72-hour moisture and helps to repair extra-dry skin. 16.9 fl. oz. reg. \$10 **Hand Cream** 

Moisturizes through hand washings. 4.2 fl. oz. reg. \$5