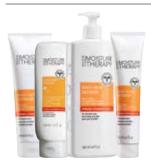

#### MOISTURE THERAPY ULTRA HYDRATION

With shea butter. For dry, flaky skin

**Body Scrub** 

Exfoliates to smooth away the look of roughness and dullness. 6.7 fl. oz. reg. \$10

ALL 4 FOR \$21 055-339 In-Shower Body Lotion

Instantly locks in moisture. Apply in the shower. Rinse off. 7.8 fl. oz. reg. \$8 **Body Lotion** 

Instantly corrects the appearance of patchy, chalky, dry skin. 24-hour moisturization. 16.9 fl. oz. reg. \$10 Skin Protectant Ointment

Formulated to help reduce dry skin on elbows and knees. 3.4 fl. oz. reg. \$7