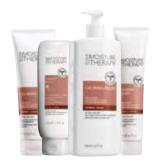

#### MOISTURE THERAPY CALMING RELIEF

with oatmeal. For dry, itchy skin

**Body Wash** 

Leaves skin feeling healthy. 8.4 fl. oz. reg. \$8

ALL 4 FOR \$16 762-410 **In-Shower Body Lotion** 

Instantly locks in moisture. Apply in the shower. Rinse off. 7.8 fl. oz. reg. \$8 **Body Lotion** 

Instantly soothes dry, itchy skin.
16.9 fl. oz.
reg. \$10

**Hand Cream** 

Relieves dry, itchy hands. 4.2 fl. oz. reg. \$5