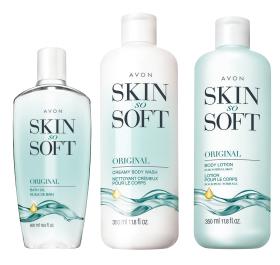

#### SKIN SO SOFT ORIGINAL

With jojoba oil. Fresh herbal scent. ALL 3 FOR \$25 902-322

#### Bath Oil

Luxury bath oil leaves skin feeling amazingly soft. 16.9 fl oz. reg. \$20

#### **Creamy Body Wash**

Rich, creamy formula softens and conditions. 11.8 fl. oz. reg. \$8

#### **Body Lotion**

Provides 24-hour moisturization and instantly leaves skin feeling nourished. 11.8 fl. oz. reg. \$8