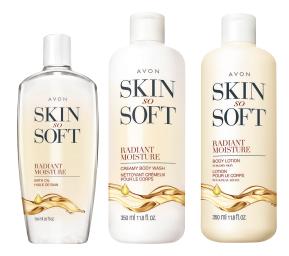

#### SKIN SO SOFT RADIANT MOISTURE

With argan oil. Peony and musk scent.
ALL 3 FOR \$25 906-969

#### Bath Oil

Luxury bath oil leaves skin feeling amazingly soft. 16.9 fl oz. reg. \$20

#### **Creamy Body Wash**

Rich, creamy formula softens and conditions. 11.8 fl. oz. reg. \$8

#### **Body Lotion**

Provides 24-hour moisturization and instantly leaves skin feeling nourished. 11.8 fl. oz. reg. \$8