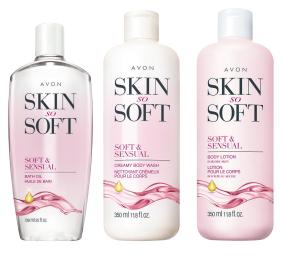

#### SKIN SO SOFT SOFT & SENSUAL

With argan oil. Spicy floral scent.

ALL 3 FOR \$25 906-571

#### Bath Oil

Luxury bath oil leaves skin feeling amazingly soft. 16.9 fl oz. reg. \$20

#### **Creamy Body Wash**

Rich, creamy formula softens and conditions. 11.8 fl. oz. reg. \$8

#### **Body Lotion**

Provides 24-hour moisturization and instantly leaves skin feeling nourished. 11.8 fl. oz. reg. \$8